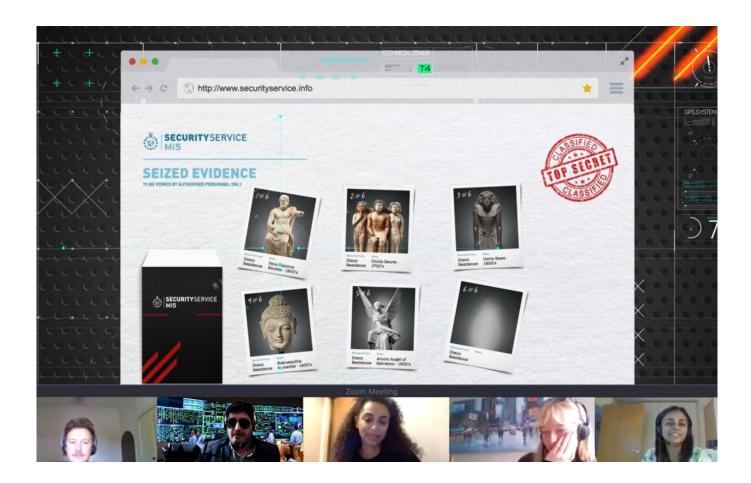

# **Virtual Escape Room**

This immersive, interactive team building challenge is suitable for up to 500 people. Encouraging communication, teamwork, problem-solving and critical thinking – play in 3-5 person teams in a bid to uncover the Rogue Agent first.

Colleagues become real MI5 Operatives and must work together to decipher clues, solve puzzles and complete the mission. It's fun, competitive and an excellent way to ignite your team.

### How it works...

Via your chosen Video Platform, your Event Manager will set the scene with a tense virtual briefing, logging you into the sophisticated MI5 dashboard and explaining the mission ahead.

Should you choose to accept it your mission is: Identify the rogue agent, gather evidence against them and find their location.